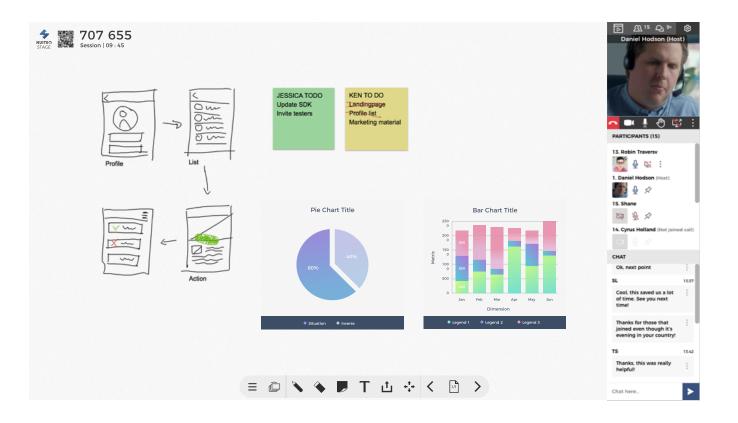

## Stage helps you transform the way you collaborate

Stage enables you and your team to do it all in one place. There are tools for brainstorming, developing, digital whiteboarding, sharing, presenting, video conferencing or even being Agile.

Never before has setting up a collaboration space been so simple. Stage quickly opens an ideal workspace for multiple people right from your web browser. Draw or type your current topic and easily bring in media directly from your own device. Use voice, or make the collaboration face to face with the video feature.

### Features

- Built-in video and voice conferencing
- Invite colleagues from remote locations
- Support for mobile devices such as tablets, laptops, Chromebooks™, large format interactive displays, and projectors
- Accessible from within the browser (optimized for Chrome™, Firefox®, Windows®/macOS®/Linux®)
- Document and file sharing
- Save workspaces as PDFs and store them on your computer or into the cloud
- Simple and intuitive workspace features such as annotation, writing, drawing, erasing, importing content, including videos and images
- Scale and zoom content with multitouch gestures

- Real-time shared whiteboarding
- Infinite slides
- You don't need an account to join and collaborate on a Stage as a guest\*
- No need to download and install any software or plugins
- Screen sharing capability, display your screen directly on Stage
- Find your collaboration workspace safely stored in the cloud, at any time
- Move ideas around as Sticky Notes