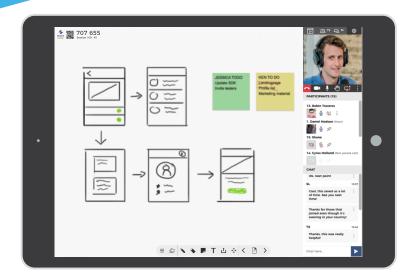

### App free collaboration

Stage is a collaborative workspace designed to support mobile collaboration, enabling you and your peers to share images from your camera roll and add comments with sticky notes.

Never before has setting up a collaboration space been so simple. Stage quickly opens an ideal workspace for multiple people right from your web browser. Draw or type your current topic and easily bring in media directly from your own device. Use voice, or make the collaboration face to face with the video feature.

- Real-time shared whiteboarding
- Infinite slides
- You don't need an account to join and collaborate on a Stage as a guest\*
- No need to download and install any software or plugins
- Screen sharing capability, display your screen directly on Stage
- Find your collaboration workspace safely stored in the cloud, at any time
- Move ideas around as Sticky Notes