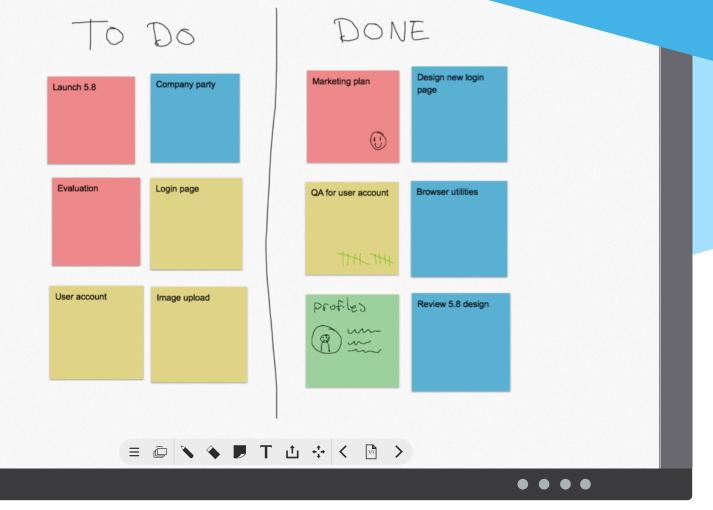

- Real-time shared whiteboarding
- Infinite slides
- You don't need an account to join and collaborate on a Stage as a guest\*
- No need to download and install any software or plugins
- Screen sharing capability, display your screen directly on Stage
- Find your collaboration workspace safely stored in the cloud, at any time
- Move ideas around as Sticky Notes