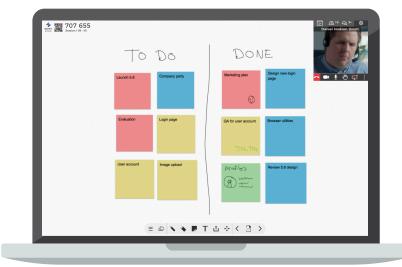

# Lightweight collaborative workspace with voice and video conferencing

Stage is a hassle-free collaborative workspace built for both on-site and distributed teams. Its clean interface and intuitive functionalities constitute a tool that makes collaboration easy and work more efficient.

### Enter the virtual meeting room

Stage creates a NUI (Natural User Interface®) workspace where you can hear and see each meeting participant, allowing you to make collaboration easy.

Team up, as if you are in the same room, to hold corporate trainings, HR presentations, and sales meetings.

Never before has setting up a collaboration space been so simple. Stage quickly opens an ideal workspace for multiple people right from your web browser. Draw or type your current topic and easily bring in media directly from your own device. Use voice, or make the collaboration face to face with the video feature.

- Real-time shared whiteboarding
- Infinite slides
- You don't need an account to join and collaborate on a Stage as a guest\*
- No need to download and install any software or plugins
- Screen sharing capability, display your screen directly on Stage
- Find your collaboration workspace safely stored in the cloud, at any time
- Move ideas around as Sticky Notes